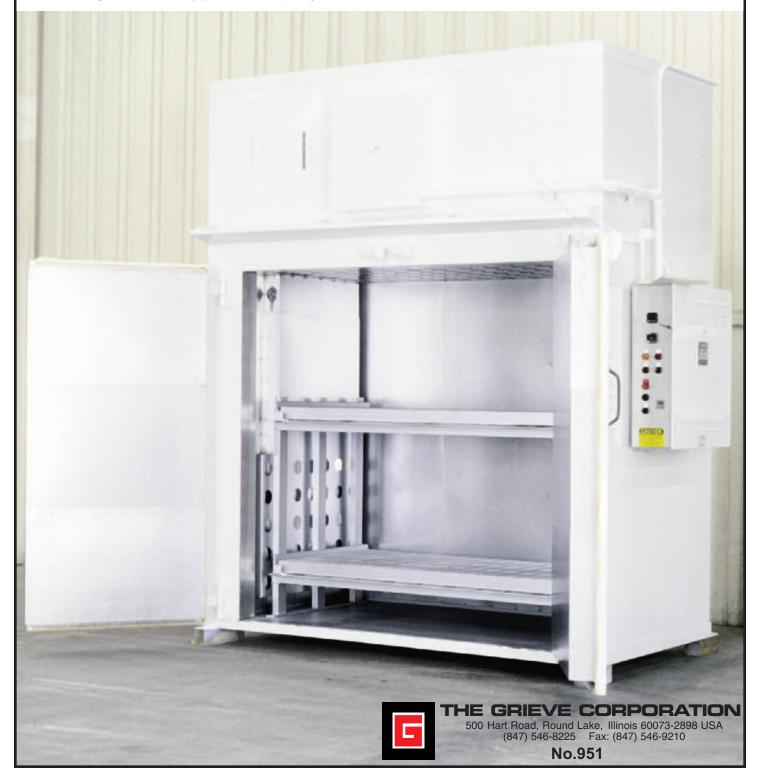

## WALK-IN OVEN, Serial No. 411934

For preheating large steel molds

-maximum operating temperature: 650F
-workspace dimensions: 72" wide x 42" deep x 72" high
-60 KW installed in Incoloy sheathed tubular heating elements
-4200 CFM, 3-HP recirculating blower providing combination airflow
-5" insulated walls
-top mounted heat chamber
-aluminized steel interior and exterior
-digital indicating temperature controller
-manual reset excess temperature controller with separate contactors
-recirculating blower airflow safety switch

-free standing rack with two (2) 6000 lbs. capacity shelves