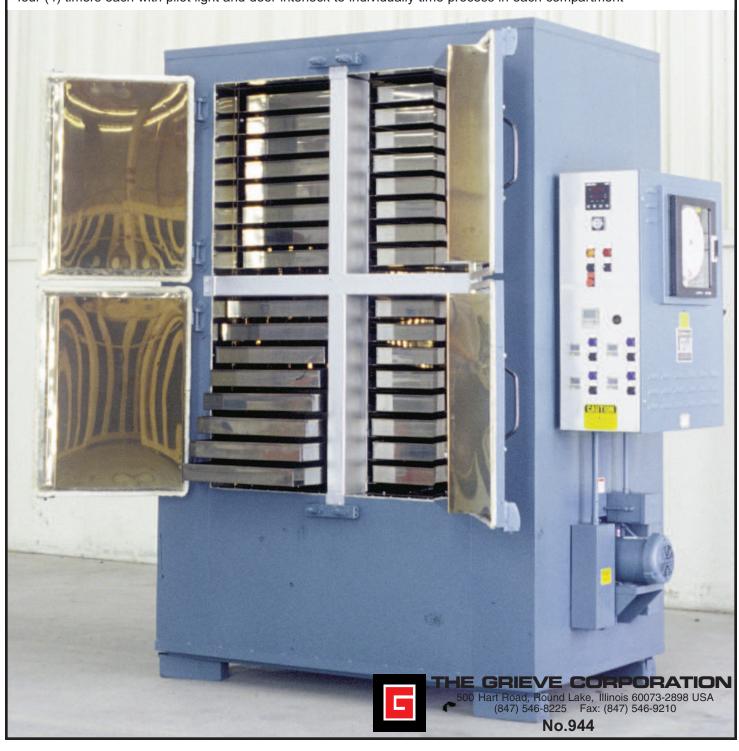

## CABINET OVEN, Serial No. 660508

for sintering

- -maximum operating temperature: 750F
- -work space dimensions: 44" wide x 30" deep x 60" high
- -30 KW installed in Incoloy sheathed tubular heating elements
- -2000 CFM, 2-HP recirculating blower providing horizontal airflow
- -6" insulated walls
- -aluminized steel exterior
- -type 430 stainless steel interior
- -four (4) 20" wide x 28" high independent doors for access to work space
- -eight (8) removable loading pans in each door opening
- -digital indicating temperature controller
- -manual reset excess temperature controller with separate contactors
- -10" diameter circular chart recorder
- -four (4) timers each with pilot light and door interlock to individually time process in each compartment