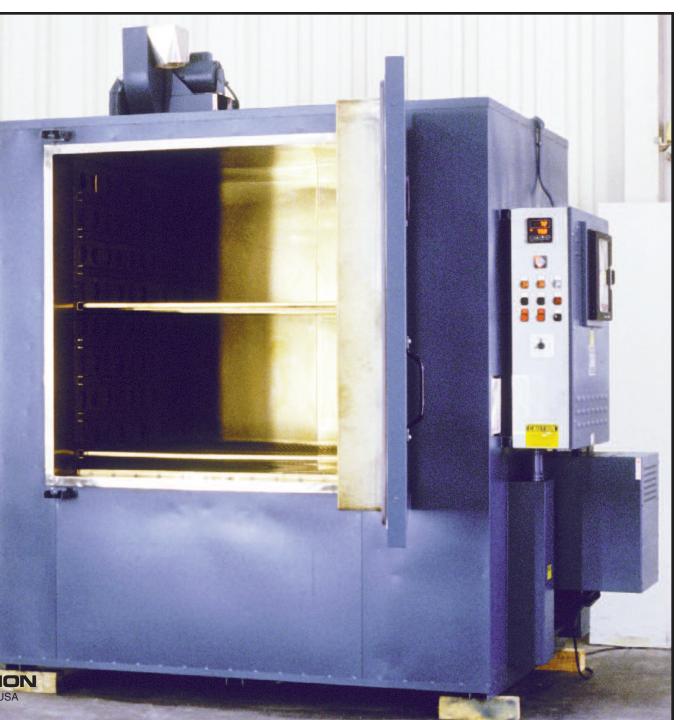

## MODIFIED MODEL HC-850 with internal filtration, Serial No. 530072 for curing Teflon

-maximum operating temperature: 750 F -work space dimensions: 50" wide x 50" deep x 50" high -64 KW installed in Incoloy sheathed tubular heating elements -3300 CFM, 2-HP recirculating blower providing horizontal airflow -6" insulated walls -aluminized steel exterior -Type 304, 2B finish stainless steel interior with continuously backwelded seams -safety equipment for handling flammable solvents including explosion venting door hardware -24" x 24" x 6" thick HEPA fresh air filter with 2" prefilter -two (2) 24" x 24" x 6" thick stainless steel high temperature HEPA recirculating filters -digital programming temperature controller -10" diameter circular chart recorder

-30 hour shut down timer

THE GRIEVE CORPORATION 500 Hart Road, Round Lake, Illinois 60073-2898 USA (847) 546-8225 Fax: (847) 546-9210 No.927