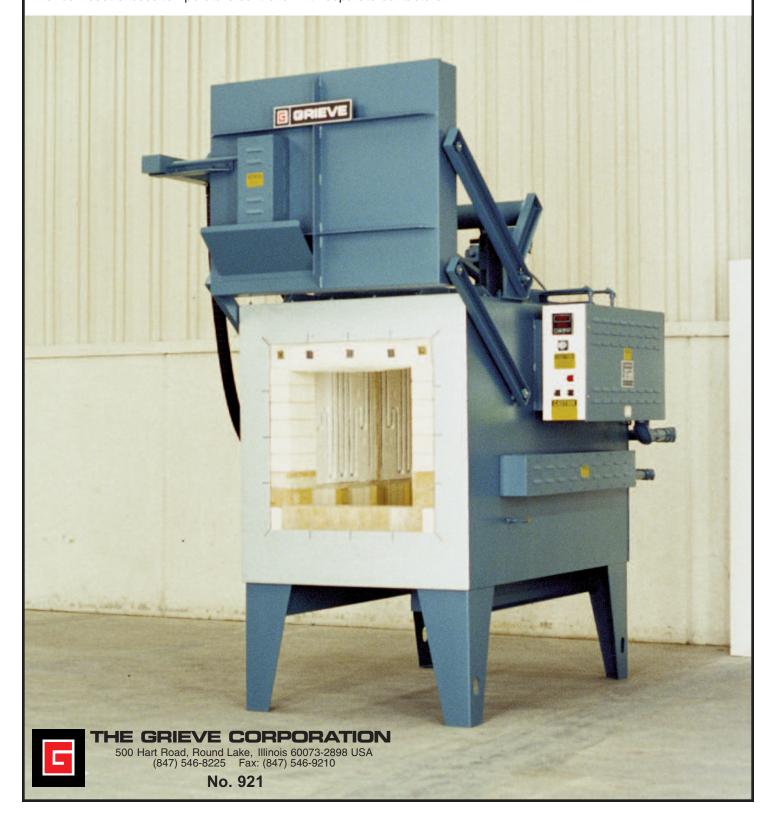

## MODEL HD-244824 HEAVY DUTY FURNACE, Serial No. 700047

for use in heat treating

- -maximum operating temperature: 2000°F
- -work space dimensions: 24" wide x 48" deep x 24" high
- -34 KW installed in nickel chrome wire coils supported by vacuum formed ceramic fiber
- -door heating element for improved temperature uniformity
- -7" thick insulated walls comprised of 5" of ceramic fiber and 2" of 1700°F ceramic fiber; 6-1/2" floor insulation comprised of 4-1/2" of 2300°F firebrick and 2" of 1900°F block insulation
- -motor operated vertical lift door
- -digital programming temperature controller
- -manual reset excess temperature controller with separate contactors