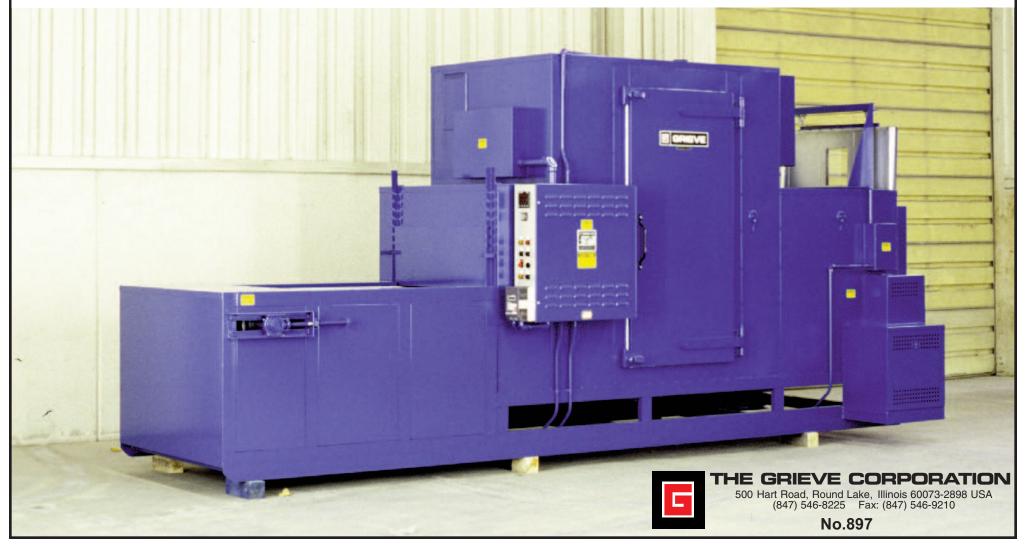

## BELT CONVEYOR OVEN, Serial No. 650164

for preheating trays of parts prior to potting

- -maximum operating temperature: 350°F
- -workspace dimensions: 36" wide x 120" deep x 15" high
- -48" long open belt loading zone
- -10' long insulated heat zone with recirculated airflow
- -conveyor unload position within oven
- -30 KW installed in Incoloy sheathed tubular heating elements
- -30" wide, 1" x 1" high carbon steel flat wire conveyor belt with  $^{1}\!/_{\!\!4}$ -HP motor drive, variable from 1.4 to 27 inches per minute

- -6000 CFM, 5-HP recirculating blower providing vertical downward airflow
- -4" insulated walls
- -aluminized steel interior and exterior
- -manually operated vertical lift door at unload with viewing window
- -photo cell to automatically stop belt when parts reach unload position
- -digital indicating temperature controller
- -manual reset excess temperature controller with separate contactors
- -recirculating blower airflow safety switch
- -SCR power controller