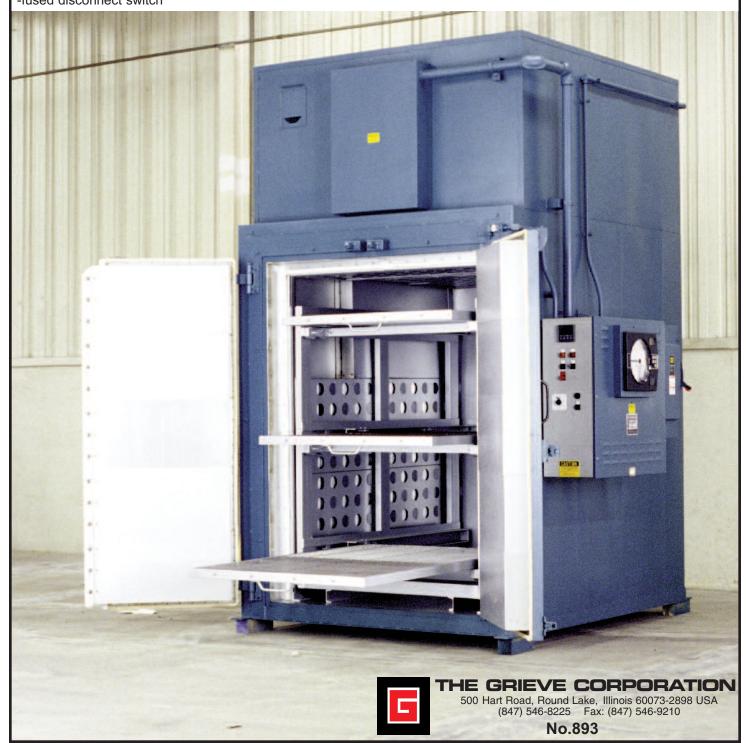

## MODIFIED MODEL B2-850 HIGH TEMPERATURE WALK-IN OVEN, Serial No. 420074 for heat treating parts on rollout shelves -maximum operating temperature: 850°F -workspace dimensions: 54" wide x 72" deep x 78" high -80 KW installed in Incoloy sheathed tubular heating elements -6000 CFM, 5-HP recirculating blower providing combination airflow -8" thick insulated walls comprised of 2" of 1900°F block and 6" of 10 lb./cf density rockwool -top mounted heat chamber -aluminized steel interior and exterior -three (3) rollout shelves, 48" wide x 60" long rated 200 lbs. loading each -digital programming and recording temperature controller -manual reset excess temperature controller with separate contactors -recirculating blower air flow safety switch -SCR power controller -fused disconnect switch