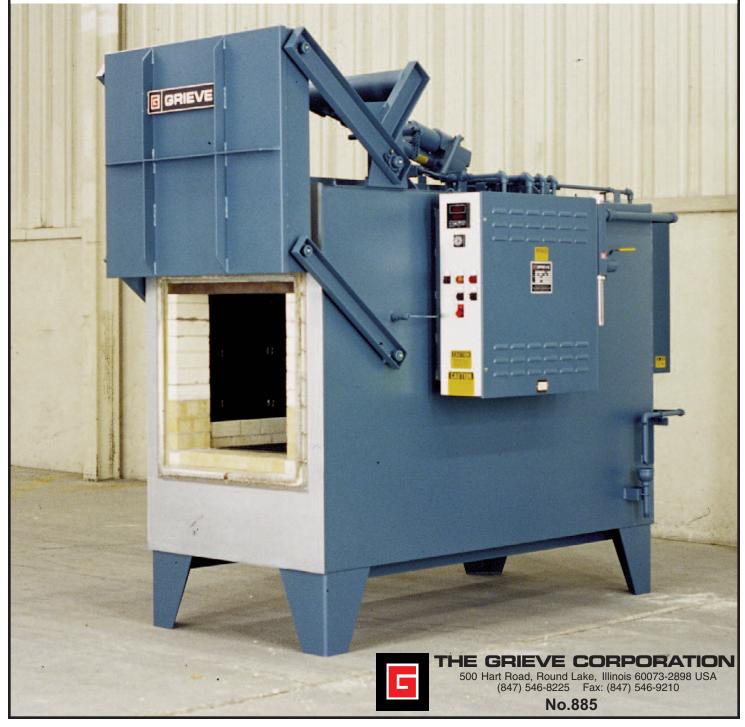

## MODEL TF-243624-ATM INERT ATMOSPHERE TEMPERING FURNACE, Serial No. 740007

for heat treating weldments

-maximum operating temperature: 1400°F

-workspace dimensions: 24" wide x 36" deep x 24" high

-42 KW installed in nickel chrome wire coils supported by a stainless steel frame

-heat resistant alloy recirculating blower powered by a 5-HP motor providing vertical upward airflow

-7" thick insulated walls comprised of 1" of 2300°F ceramic fiber blanket, 2" of 1700°F ceramic fiber blanket, 2" of block

insulation and 2" of rockwool insulation; 61/2" thick floor comprised of 41/2" 2300°F firebrick, 2" block insulation

-stainless steel subway grating hearth

-16 ga. stainless steel interior lagging

-electrically operated vertical lift door

-automatic door switch to shut off heaters when door is opened

-inert atmosphere construction including continuously welded outer shell, high temperature door gasket, sealed heater terminal boxes, inert atmosphere inlet, inert atmosphere outlet

-inert atmosphere flow meter

-digital programming temperature controller