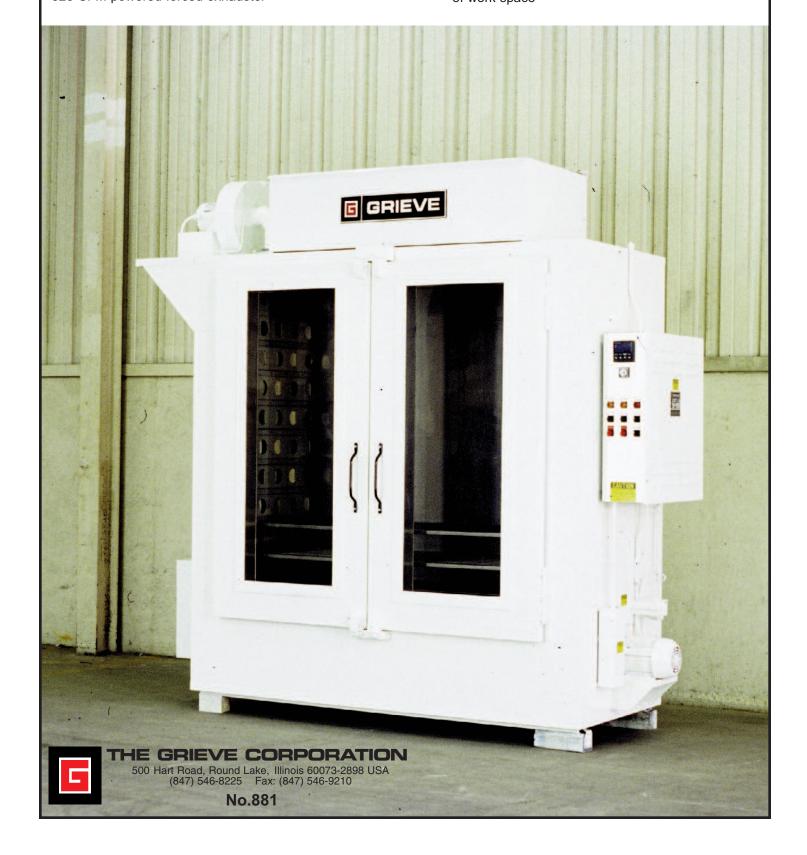

## MODIFIED MODEL SC-350 SHELF OVEN, Serial No. 630275

for drying water from medical equipment

- -maximum operating temperature: 250°F
- -workspace dimensions: 68" wide x 30" deep x 66" high
- -12 KW installed in Nichrome wire heating elements
- -1000 CFM, 1-HP recirculating blower providing horizontal airflow
- -4" insulated walls
- -aluminized steel exterior
- -Type 304, 2B finish stainless steel interior
- -325 CFM powered forced exhauster

- -disposable fresh air filter
- -digital indicating temperature controller
- -manual reset excess temperature controller with separate contactors
- -recirculating blower air flow safety switch
- -20" x 56" double pane Lexan window in each door
- -interior oven light two (2) 40 watt 48" long

fluorescent to shine through Lexan window in ceiling of work space