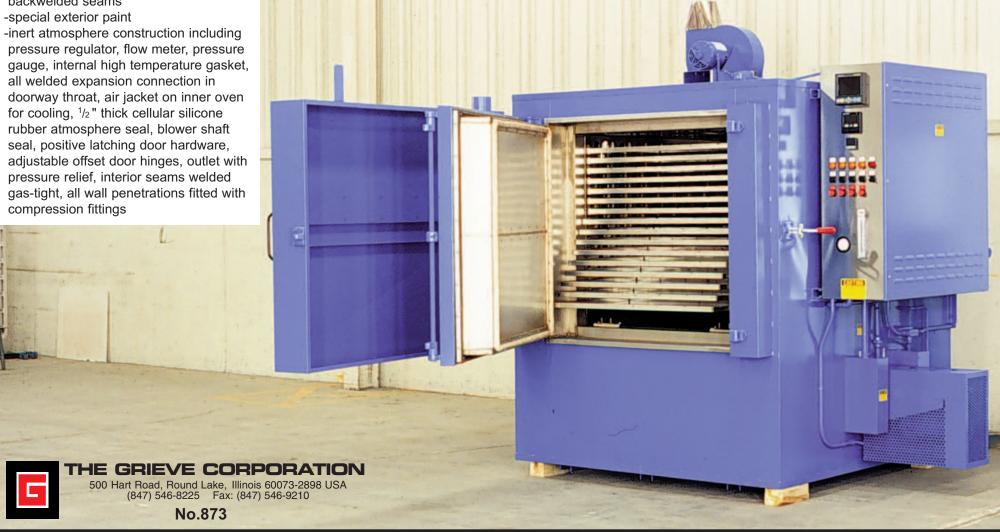

## MODIFIED MODEL HY-650 WITH INERT ATMOSPHERE CONSTRUCTION Serial No. 750011

for processing corrosive materials

- -maximum operating temperature: 650°F
- -workspace dimensions: 38" wide x 50" deep x 38" high
- -40 KW installed in Incoloy sheathed tubular heating elements
- -2000 CFM, 2-HP recirculating blower providing horizontal airflow
- -6" insulated walls
- -aluminized steel exterior
- -Inconel 600 interior with continuously backwelded seams

- -650 CFM blower to pull air through air jacket on inner oven for cooling with automatic dampers
- -hinged door jacket with 4" diameter connecter to allow jacket to be ventillated
- -Eurotherm 818 programming temperature controller
- -SCR power controller
- -Eurotherm 93 manual reset excess temperature controller
- -fused disconnect switch
- -sixteen (16) pairs of shelf supports to support thirty-two (32) Inconel 600 pans -- two (2) on each level
- -loading truck tracks on floor of workspace