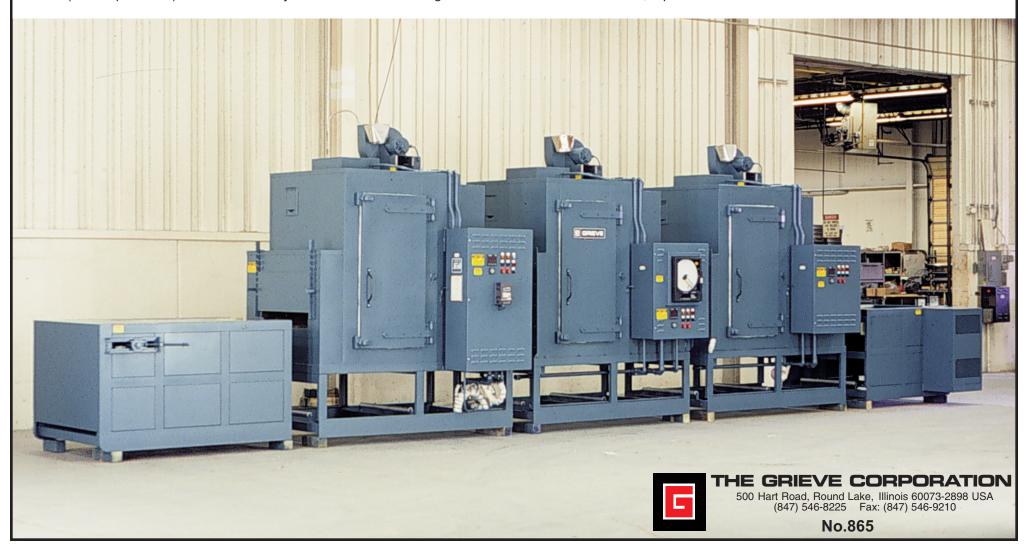

## THREE (3) ZONE CONVEYOR OVEN, Serial No. 650151

for curing coatings in test facility

- -maximum operating temperature: 750°F
- -workspace dimensions: 30" wide x 18' deep x 15" high
- -4' long open belt loading zone
- -three (3) 6' long insulated heat zones with independent recirculated airflow and temperature control
- -4' long open unloading zone
- -oven sectioned into five (5) pieces for shipping
- -90 KW (30 KW per zone ) installed in Incoloy sheathed tubular heating elements

- -24" wide, 1" x 1" 304 stainless steel flat wire conveyor belt with  $^{1}/_{2}$  HP motor drive, variable from 0.1 to 2 feet per minute
- three (3) 2400 CFM,  $1^{1}/_{2}$  HP recirculating blowers providing vertical downward airflow
- -6" insulated walls
- -aluminized steel exterior
- -type 304, 2B finish stainless steel interior with continuously backwelded seams
- -safety equipment for handling flammable solvents including explosion venting door hardware
- -digital indicating temperature controllers
- -Partlow Versa Print, 3-pen circular chart recorder