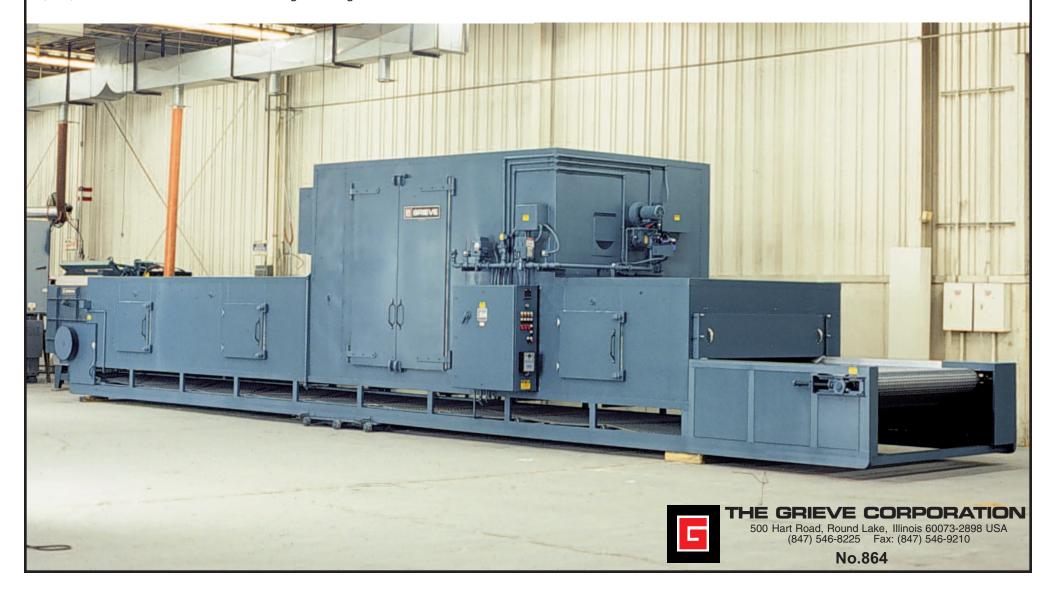

## **BELT CONVEYOR OVEN, Serial No.650148**

for drying gold ore samples

- -maximum operating temperature: 350°F
- -workspace dimensions: 61/2' wide x 35' deep x 11/2' high
- -5' long open belt loading zone
- -35' long insulated heat zone with recirculated airflow
- -1' long open unloading zone
- -1,650,000 BTU/HR installed in a modulating natural gas burner

- -6' wide, 1" x 1" galvanized steel flat wire conveyor belt with ½ HP motor drive, variable from 5 to 50 feet per hour
- -24,500 CFM, 20 HP recirculating blower providing vertical downward airflow -4" insulated walls
- -aluminized steel interior and exterior
- -safety equipment required by IRI, FM and National Protection Association Standard 86 for gas-heated equipment including 1500 CFM 2 HP powered forced exhauster