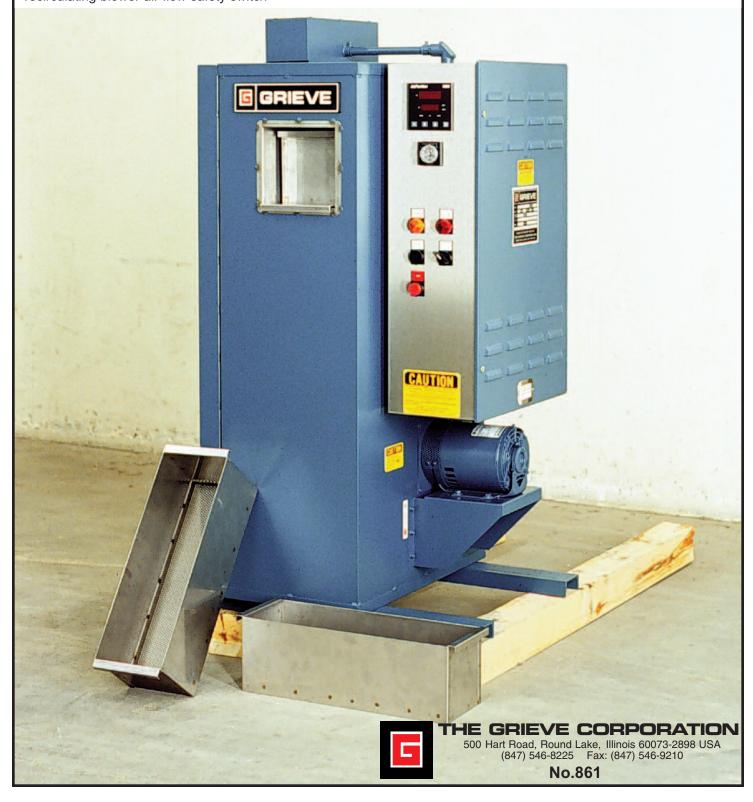

## SPECIAL ELECTRICALLY HEATED OVEN, Serial No. 660420

for drying small parts in tray

- -maximum operating temperature: 250°F
- -holds one (1) stainless steel tray 6" wide x 18" long x 6" deep with perforated bottom
- -tray sets on drip trap/air diffuser which is removable for cleaning
- -3 KW installed in Incoloy sheathed tubular heating elements
- -300 CFM, 1/3-HP recirculating blower providing vertical airflow upward through tray
- -2" insulated walls
- -Type 304, 2B finish stainless steel interior
- -digital indicating temperature controller
- -manual reset excess temperature controller with separate contactors
- -recirculating blower air flow safety switch