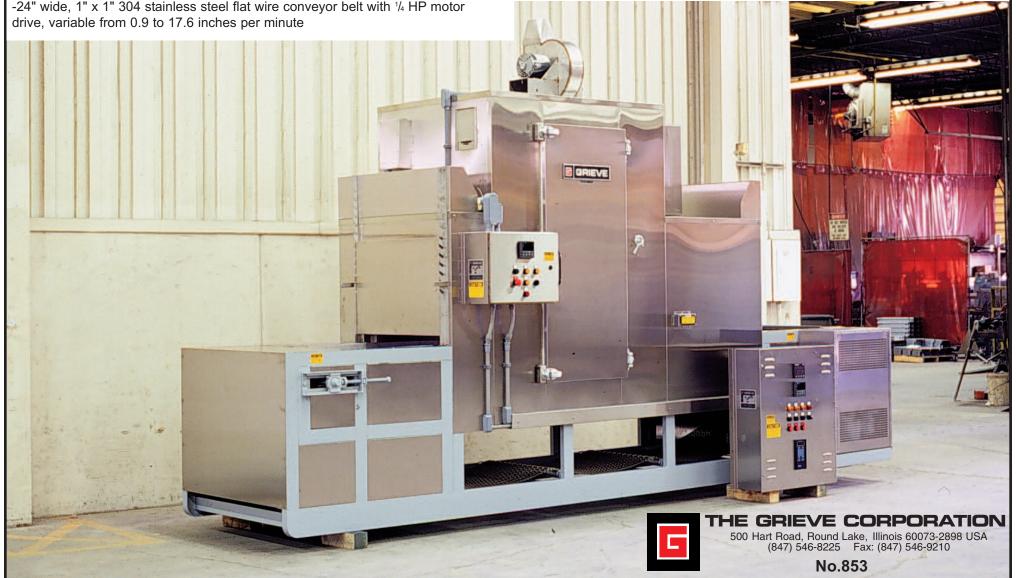

## **BELT CONVEYOR OVEN, Serial No. 650143**

for curing coatings and heat shrinking plastic

- -maximum operating temperature: 500°F
- -workspace dimensions: 30" wide x 96" deep x 24" high
- -2' long open belt loading zone
- -8' long insulated heat zone with recirculated airflow
- -21/2' long open unloading zone
- -48 KW installed in Nichrome wire heating elements
- -24" wide, 1" x 1" 304 stainless steel flat wire conveyor belt with 1/4 HP motor

- -4200 CFM, 3 HP recirculating blower providing vertical downward airflow
- -4" insulated walls
- -Type 304, 2B finish stainless steel interior
- -stainless steel exterior with #4 brush finish
- -PVC electrical conduit
- -remote control panel
- -325 CFM stainless steel powered forced exhauster
- -six (6) point thermocouple jack panel through oven wall