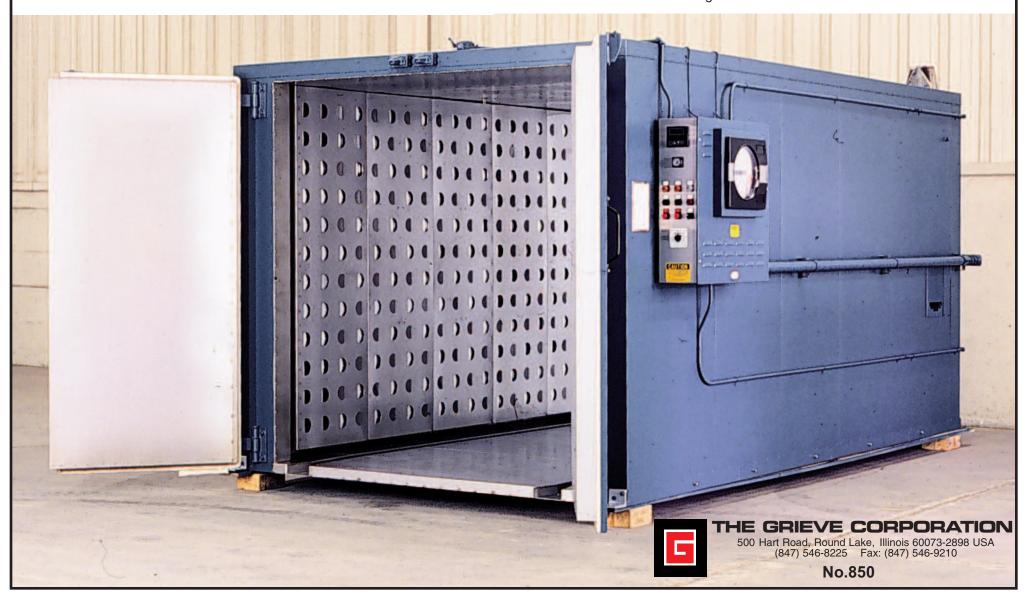

## MODEL WRH6106-500 WALK-IN OVEN, Serial No. 411567

for curing composite parts

- -maximum operating temperature: 500°F
- -workspace dimensions: 6' wide x 10' deep x 61/2' high
- -80 KW installed in Incoloy sheathed tubular heating elements
- -10,000 CFM, 7½-HP recirculating blower providing horizontal air flow
- -4" insulated walls

- -aluminized steel interior and exterior
- -safety equipment for handling flammable solvents including explosion venting door hardware
- -digital programming temperature controller
- -manual reset excess temperature controller with separate contactors
- -recirculating blower air flow safety switch
- -10" diameter circular chart recorder
- -2" insulated floor with truck wheel guide tracks