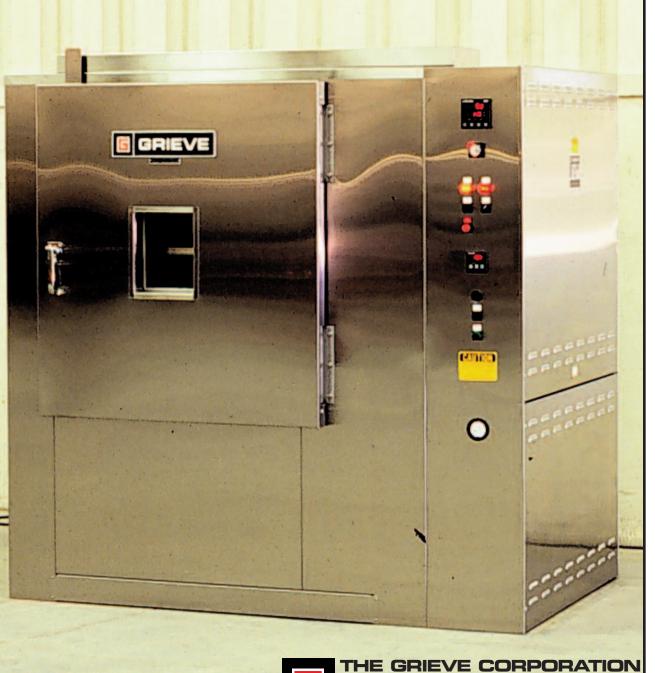

MODEL CLD-500 CLASS 100 CLEAN ROOM OVEN, Serial No. 730013 for drying glass and stainless steel parts

-maximum operating temperature: 500°F -work space dimensions: 36" wide x 36" long x 39" high -20 KW installed in Incoloy sheathed tubular heating elements -1000 CFM, 1<sup>1</sup>/<sub>2</sub>-HP recirculating blower providing horizontal air flow -4" insulated walls -Type 304, 2B finish stainless steel interior with continuously backwelded seams -stainless steel exterior with #4 brushed finish -30" x 24" x 6" thick stainless steel high temperature HEPA recirculating filter -minihelic pressure gauge and DOP validation port across filter -digital indicating temperature controller -manual reset excess temperature controller with separate contactors -recirculating blower air flow safety switch -digital shut down timer to sound alarm -8" x 10" double pane Pyrex window