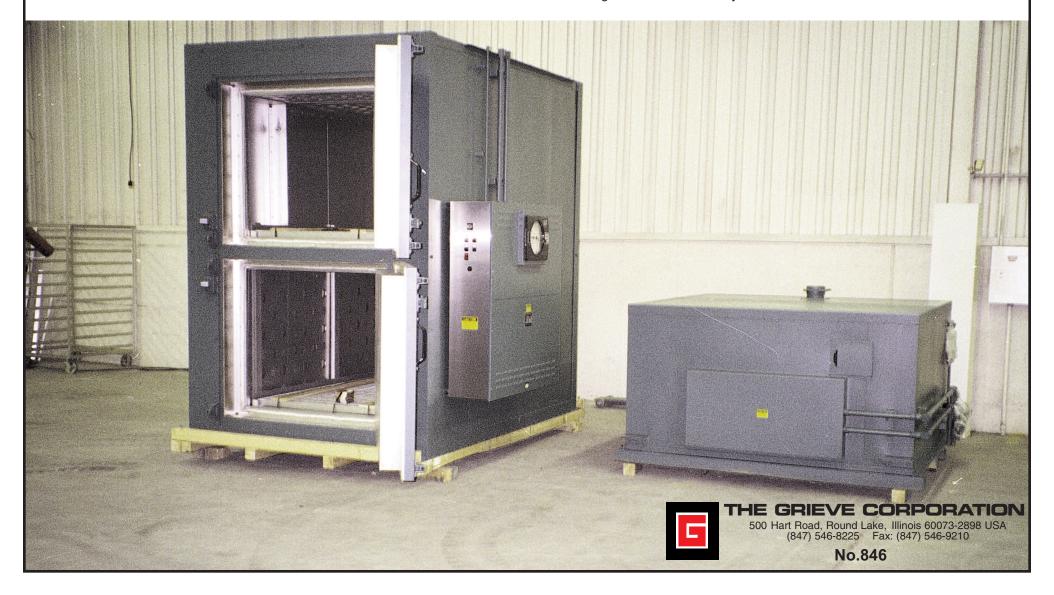

## **HIGH TEMPERATURE WALK-IN OVEN**, Serial No. 660411 for pre-heating steel molds

- -maximum operating temperature: 900°F
- -workspace dimensions: 50" wide x 96" deep x 96" high
- -7800 CFM, 5-HP recirculating blower providing combination airflow
- -8" thick insulated walls; 6" insulated floor
- -removable top mounted heat chamber
- -aluminized steel interior and exterior

- -Type 304, 2B finish stainless steel heat chamber interior
- -two (2) independent doors front and rear for access to work space -- each opening 40" high
- -inner and outer door gaskets; inner gasket seals directly against door plug; outer gasket seals directly against front face of oven
- -floor of each opening reinforced for 5000 lbs loading at removable subway grate
- -Partlow MRC 7000 digital programming and recording temperature control
- -manual reset excess temperature controller with separate contactors
- -recirculating blower air flow safety switch