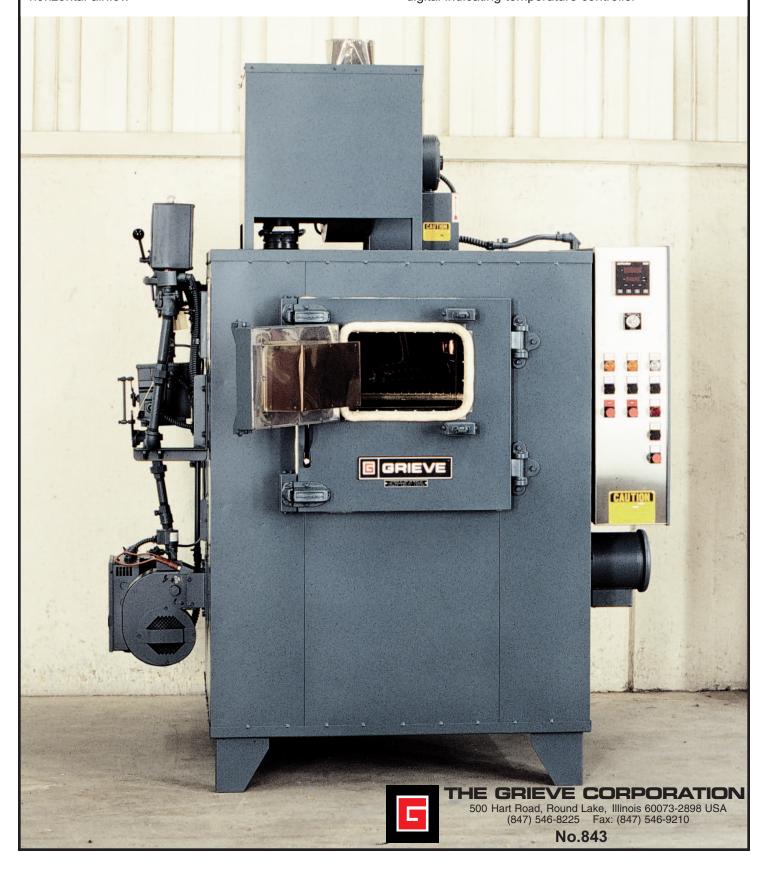

## MODEL HA-850 GAS-HEATED CABINET OVEN, Serial No. 470214 for curing paint on steel and aluminum test coupons

- -maximum operating temperature: 850°F
- -workspace dimensions 20" wide x 20" deep x 20" high
- -100,000 BTU/HR installed in a modulating gas burner
- -600 CFM, ½-HP recirculating blower providing horizontal airflow

- -6" insulated walls
- -aluminized steel exterior
- -Type 430 stainless steel interior
- -12" wide x 8" high door installed in main door
- -safety equipment required by IRI, FM and National Fire Protection Association Standard 86 for gas heated equipment including 325 CFM, ½-HP powered forced exhauster
- -digital indicating temperature controller