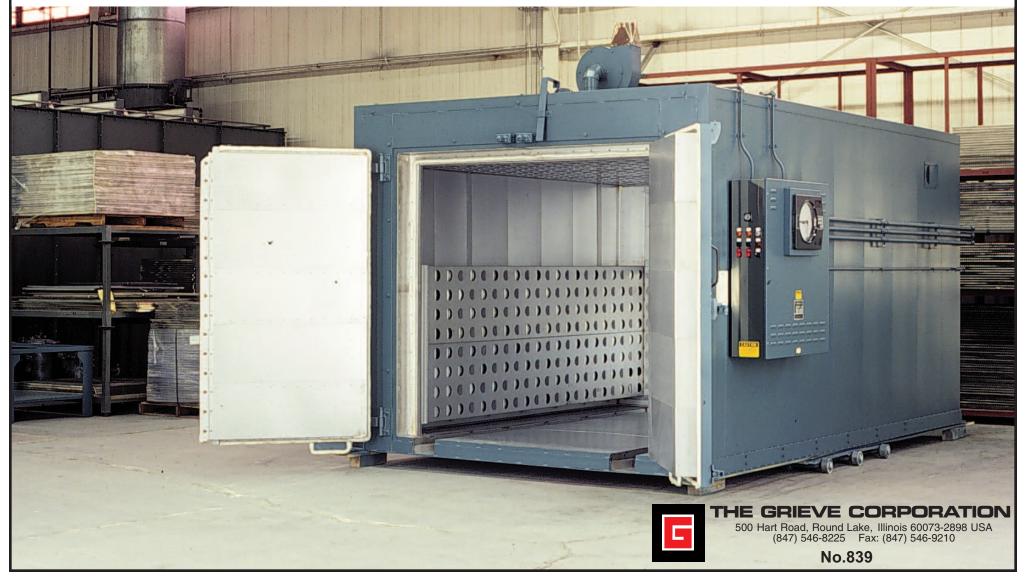

## MODEL B4-850 HIGH TEMPERATURE WALK-IN OVEN, Serial No. 420069 for heat treating and baking paint

-maximum operating temperature: 850°F

- -workspace dimensions: 72" wide x 120" deep x 72" high
- -120 KW installed in Incoloy sheathed tubular heating elements
- -12,500 CFM, 10 HP recirculating blower providing combination airflow

-7" insulated walls

-aluminized steel interior and exterior

-inner and outer door gaskets; inner gasket seals directly against door plug; outer gasket seals directly against front face of oven -safety equipment for handling flammable solvents (including explosion venting

door hardware)

-Partlow MRC7000 recording and programming temperature controller -manual reset excess temperature controller with separate contactors -recirculating blower air flow safety switch

-4" insulated floor with truck wheel guide tracks