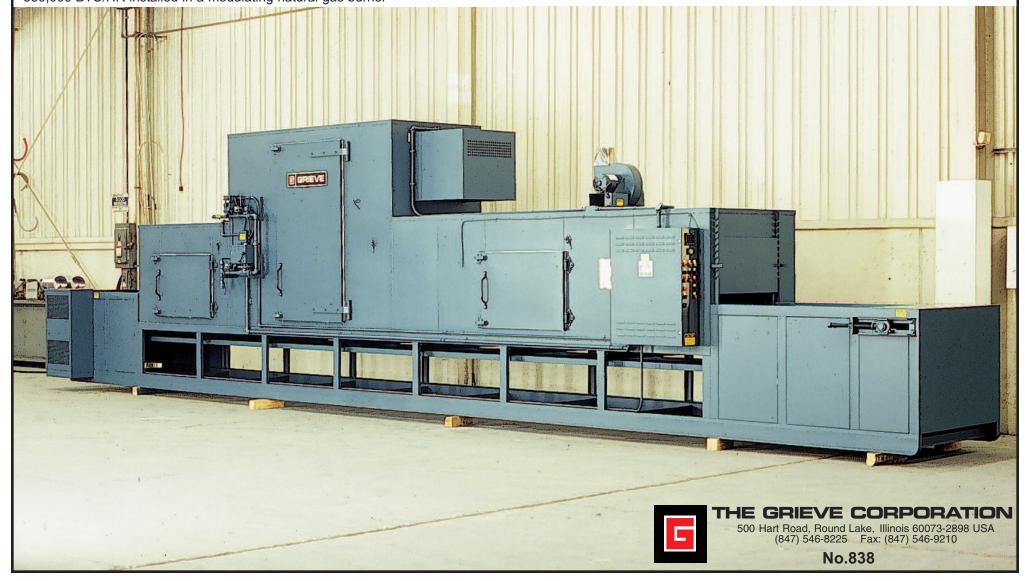

## **BELT CONVEYOR OVEN, Serial No. 650137**

for heating and curing battery cans

- -maximum operating temperature: 500°F
- -workspace dimensions: 30" wide x 25' deep x 18" high
- -4' long open belt loading zone"
- -25' long insulated heat zone with recirculated airflow
- -4' long open loading zone
- -350,000 BTU/HR installed in a modulating natural gas burner

- -24" wide B-42-24-16 balanced weave belt with roller chain edge drive
- -1/3 HP motor drive, variable from 5 to 100 inches per minute
- -10,000 CFM, 7<sup>1</sup>/<sub>2</sub> HP recirculating blower providing vertical downward airflow
- -4" insulated walls
- -aluminized steel interior and exterior
- -safety equipment required by IRI, FM and National Fire Protection Association Standard 86 for gas-heated equipment including 325 CFM 1/3 HP powered forced exhauster