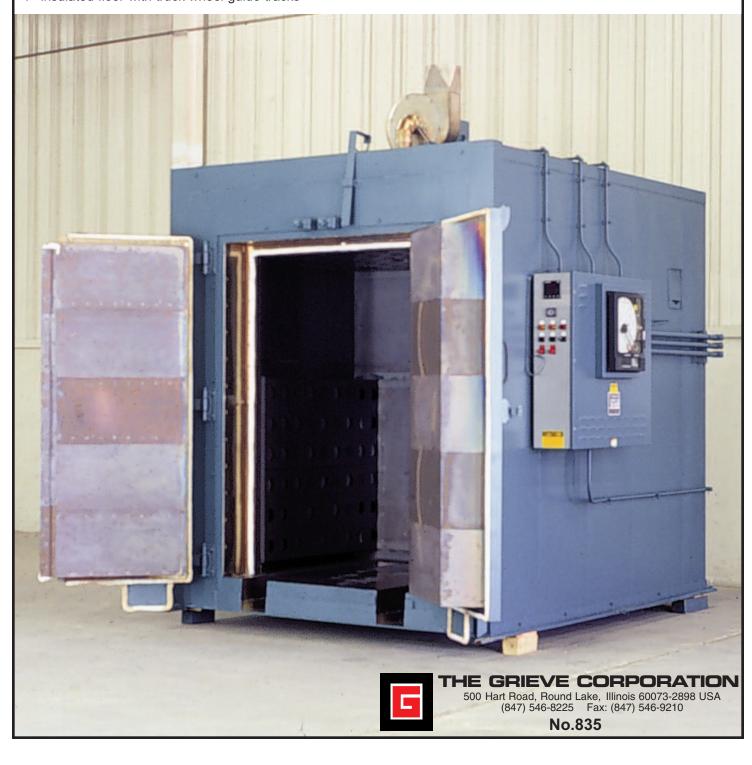

## MODEL B1-1200 HIGH TEMPERATURE WALK-IN OVEN, Serial No.420066

for heat treating steel parts

- -maximum operating temperature: 1200°F
- -workspace dimensions: 48" wide x 72" deep x 72" high
- -120 KW installed in Incoloy sheathed tubular heating elements
- -10,000 CFM, 7-1/2 HP recirculating blower providing combination airflow
- -10" thick insulated walls comprised of 2" of 1900°F block and 8" of 10 lb. density rockwool
- -aluminized steel exterior
- -16 ga. stainless steel interior
- -325 CFM powered forced exhauster
- -digital indicating temperature controller
- -manual reset excess temperature controller with separate contactors
- -recirculating blower air flow safety switch
- -Partlow Versa, 4 pen, circular chart recorder
- -7" insulated floor with truck wheel guide tracks