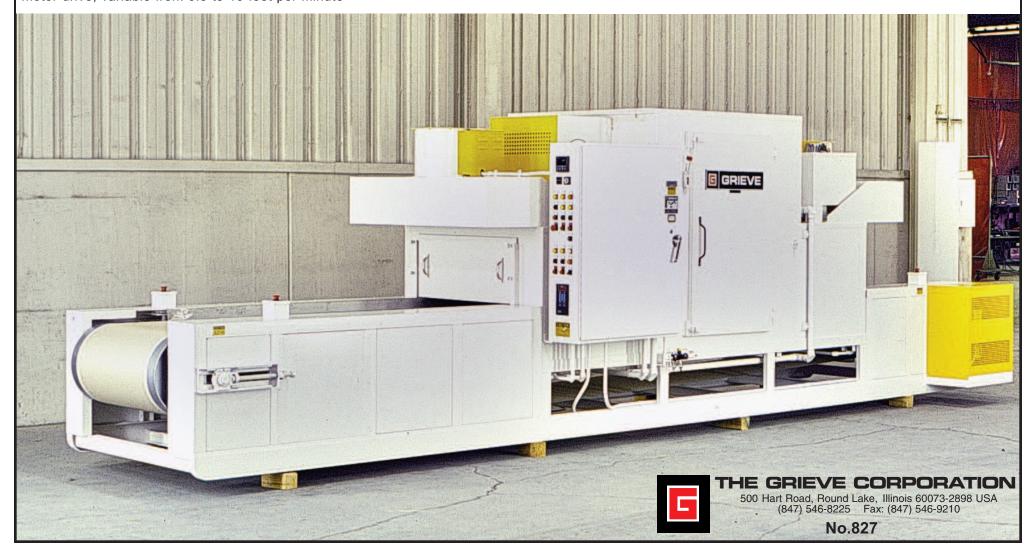

## **BELT CONVEYOR OVEN, Serial No. 650123**

for preheating automotive fabric panels

- -maximum operating temperature: 400°F
- -workspace dimensions: 36" wide x 120" deep x 15" high
- -78" long open belt loading zone
- -120" long insulated heat zone with recirculated airflow
- -39" long open unloading zone
- -40 KW installed in Incoloy sheathed tubular heating elements
- -30" wide, mesh teflon coated fiberglass conveyor belt with 1/4 HP motor drive, variable from 0.5 to 10 feet per minute

- -belt tracking system consisting of photo electric eyes to sense belt position and shift pneumatically operated steering roller
- -4200 CFM, 3 HP recirculating blower providing vertical upward and downward airflow
- -4" insulated walls
- -aluminized steel interior and exterior
- -safety equipment for handling flammable solvents
- -exhaust hood over each end equipped with 12" dia. tubeaxial fan driven by a 1/2 HP motor