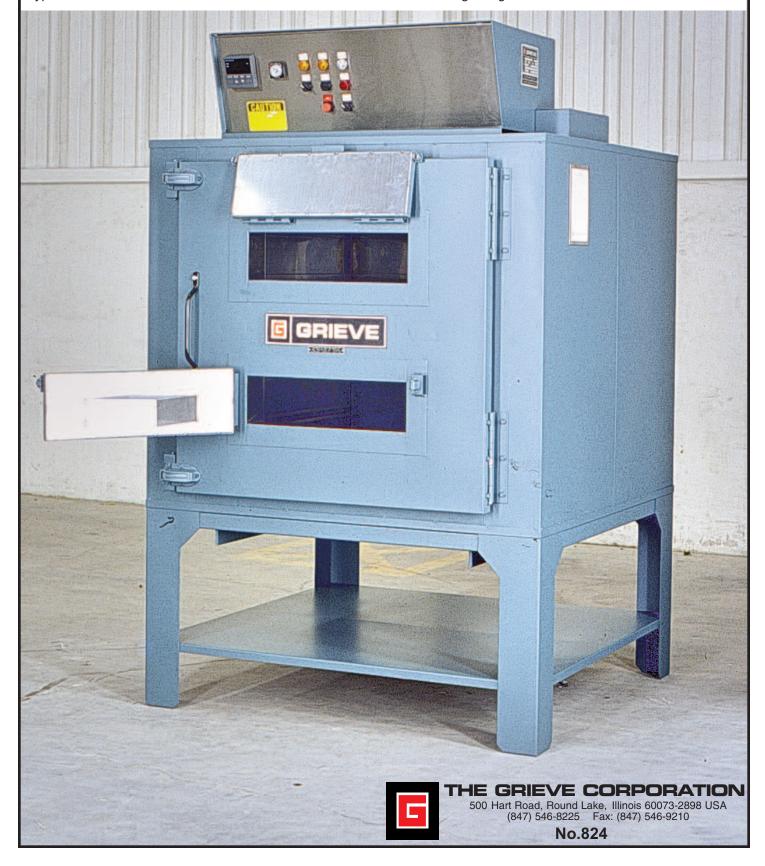

## MODIFIED MODEL AB-500, Serial No. 350564

for housing customer's vertical conveyor system

- -9 KW installed in Nichrome wire heating elements
- -600 CFM, 1/2 HP recirculating blower providing universal airflow
- -4" insulated walls
- -aluminized steel exterior
- -type 430 stainless steel interior

- -two (2) 20" wide x 5 1/2 " high conveyor access doors installed in oven door
- -safety equipment for handling flammable solvents, including explosion venting door hardware
- -digital indicating temperature controller
- -manual reset excess temperature controller with separate contactors
- -recirculating blower air flow safety switch
- -integral leg stand