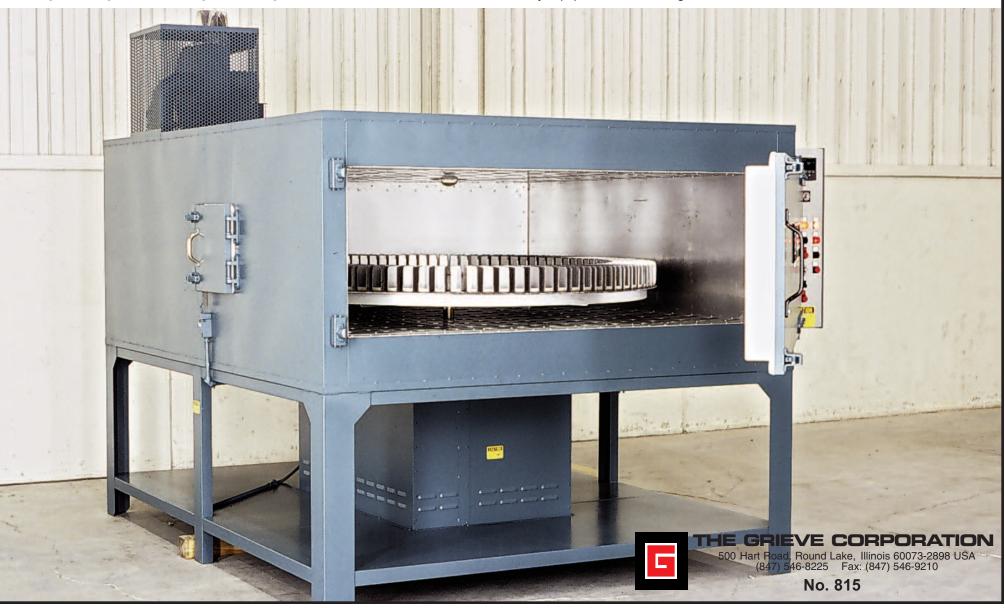

## ROTARY HEARTH OVEN, Serial No. 660371

for preheating gears

-maximum operating temperature: 500°F -workspace dimensions: 76" wide x 76" deep x 24" high -72" diameter hearth constructed from angle rings with ninety (90) 1<sup>\*</sup>/<sub>8</sub>" wide x 7<sup>\*</sup>/<sub>8</sub>" long x 3<sup>5</sup>/<sub>8</sub>" high slots to hold gears on edge -hearth driven by ¼ HP motor through gear reducer with torque limiting device; hearth indexes one position each time loading door is opened and closed -Two (2) 2000 CFM, 2 HP recirculating blowers providing vertical downward airflow -4" insulated walls

-aluminized steel interior and exterior -safety equipment for handling flammable solvents