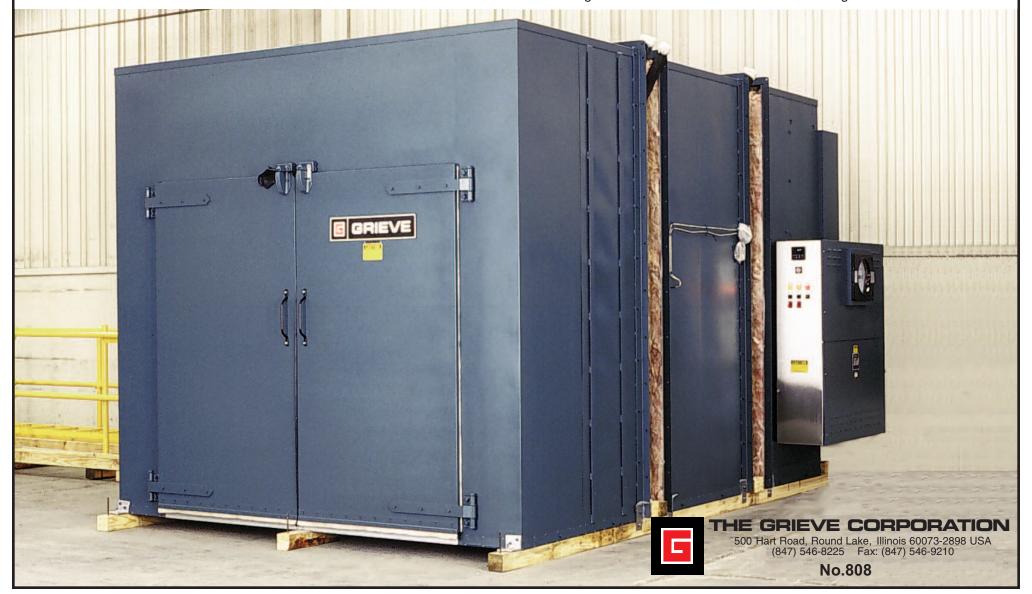

## SPECIAL WALK-IN OVEN, Serial No. 660364

for scrap recovery of photocopier rolls

- -maximum operating temperature: 500°F
- -workspace dimensions: 84" wide x 102" deep x 78" high
- -420 KW installed in Incoloy sheathed tubular heating elements
- -17,500 CFM, 15 HP recirculating blower providing combination airflow
- -4" insulated walls

- -split into three (3) sections to pass through 72" wide doorway
- -16 ga. aluminized steel interior; 16 ga. stainless steel heat chamber interior; aluminized steel exterior
- -1000 CFM remote mounted powered forced exhauster
- -two (2) 30" x 24" x 6" thick stainless steel high temperature HEPA filters to filter exhaust air
- -twelve (12) 24" x 24" x 6" thick stainless steel high temperature 65% ASHRAE recirculating filters installed in return ductwork at ceiling