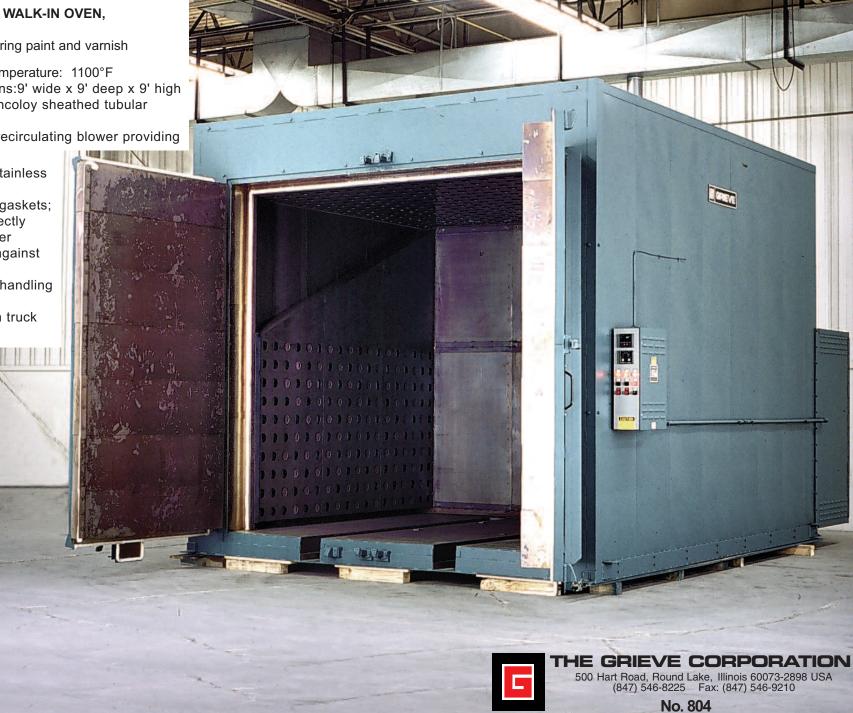

## HIGH TEMPERATURE WALK-IN OVEN, Serial No. 660350

for heat treating and curing paint and varnish

-maximum operating temperature: 1100°F -work space dimensions:9' wide x 9' deep x 9' high -240 KW installed in Incoloy sheathed tubular heating elements -24,500 CFM, 20 HP recirculating blower providing

combination airflow -Type 304, 2B finish stainless steel interior -inner and outer door gaskets; inner gasket seals directly against door plug; outer gasket seals directly against front face of oven -safety equipment for handling flammable solvents -8" insulated floor with truck wheel guide tracks