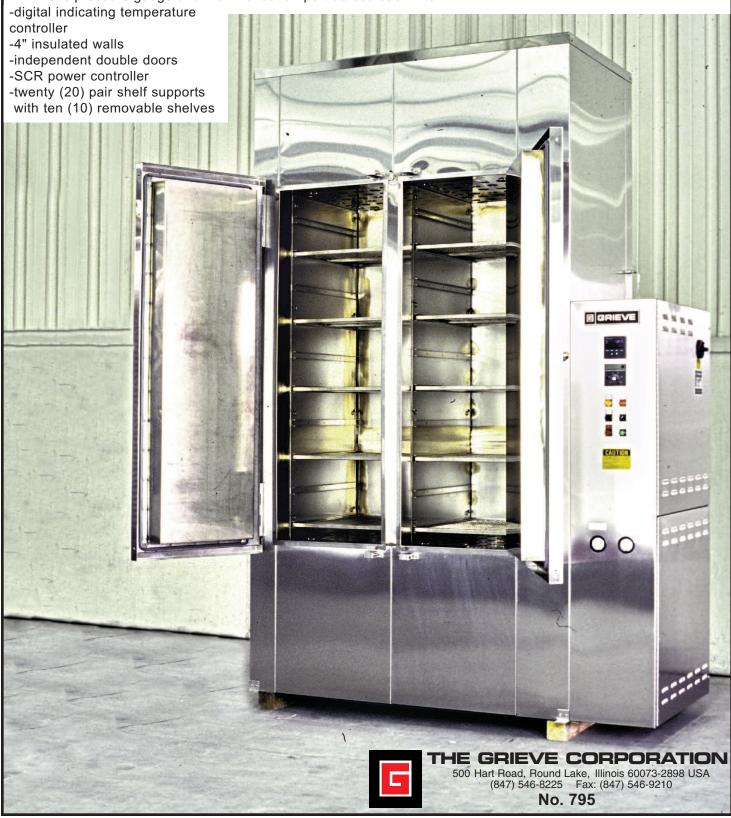

## CLASS 100 CLEAN ROOM CABINET OVEN, Serial No. 730010

for drying water from stainless steel and quartz parts

- -maximum operating temperature: 500°F
- -workspace dimensions: 48" wide x 27" deep x 66" high
- -30 KW installed in Incoloy sheathed tubular heating elements
- -1500 CFM, 2 HP recirculating blower providing vertical downward airflow
- -Type 304, 2B finish stainless steel interior with  $^1\!/_2$  inside radius corners, seams welded, ground and polished
- -stainless steel exterior with #4 brushed finish
- -12" x 12" x 6" thick HEPA fresh air filter with 2" prefilter
- -30" x 24" x 12" thick stainless steel high temperature HEPA recirculating filter
- -minihelic pressure gauge and DOP validation port across each filter