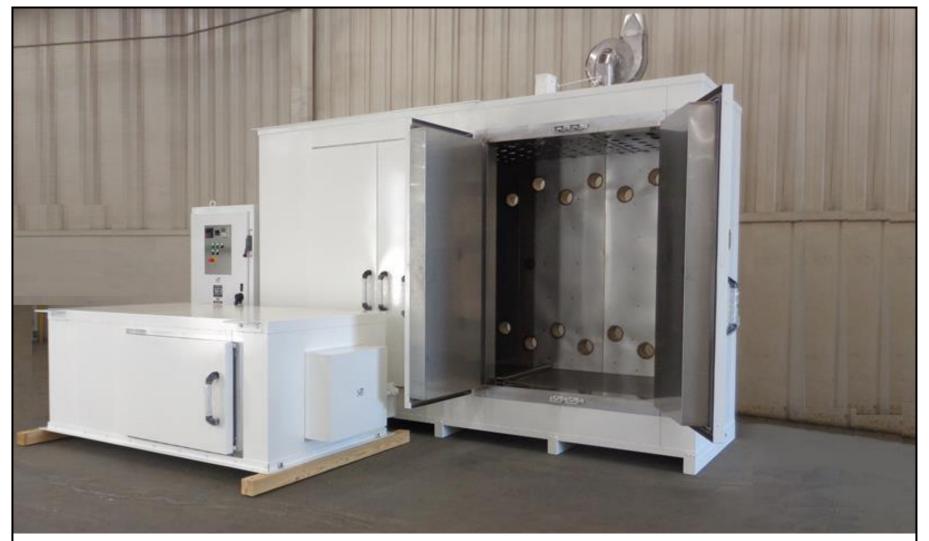

## **VERTICAL AIRFLOW CABINET OVEN**

Serial No. 125741C1019 to hold customer's conveyor system

- -maximum operating temperature: 200°C (392°F)
- -work space dimensions: 120" wide x 36" deep x 72" high
- -removable top mounted heat chamber
- -vertical up airflow
- -6" insulated walls
- -304 stainless steel interior and components
- -continuously back welded seams

- -two (2) sets of double front doors with bumper stops
- -twenty-four (24) 4.885" diameter holes with stepped 4.563" diameter holes through rear wall
- -45 kW heat input installed in Incoloy sheathed tubular heating elements
- -5 HP, 4000 CFM recirculating blower
- -650 CFM stainless steel roof mounted exhauster
- -SCR power controller
- -special exterior paint Epoxy White
- -free-standing remote control panel